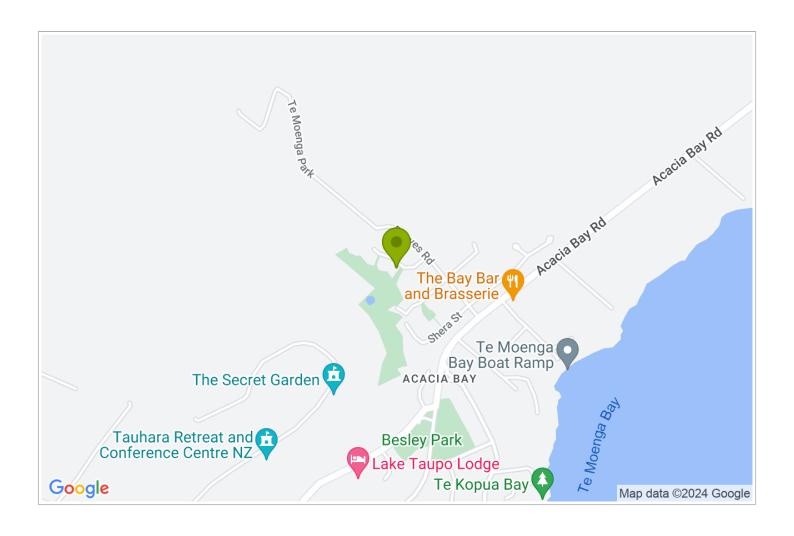

Cherry Vista is situated at Acacia Bay, 6km from Taupo

## **Contact Information:**

**Mobile:** 027 6124124

Address: 15 Cherry Lane Acacia

Bay Taupo

Hosts: Alan & Mary Gordon

**Location:** Acacia Bay is 6km from

Taupo

**Directions:** Turn off to Acacia Bay north of Taupo, at Acacia Bay, turn right into Reeves Road and Cherry Lane is the 3rd street on your left we are number

**GPS:** -38.6985154, 176.0292395