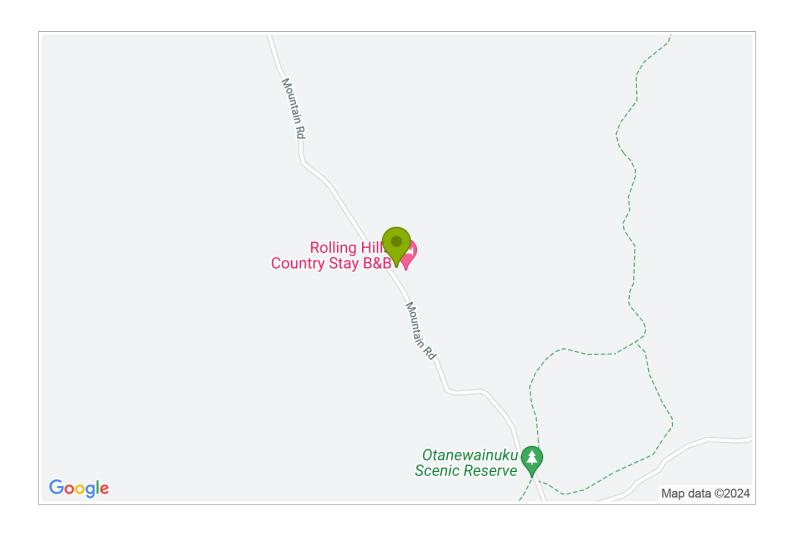

base to explore from

**Directions:** If driving on SH29 arrive in Tauranga and at the third round-about (traffic circle) turn right onto Oropi Rd. Travel for about 25km then turn left onto Mountain Rd, drive for 6km. Look out for a blue and yellow letterbox.

**GPS:** -37.88701619999999, 176.20129180000004