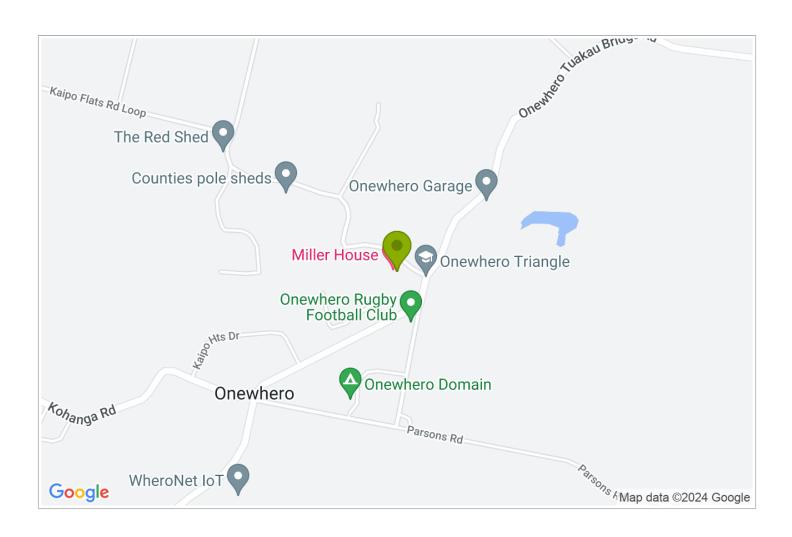

**Directions:** From any direction on SH1 or SH2 take Pokeno turnoff, follow signs towards Tuakau, remain on Whangarata Road until T-junction with River Road and turn left, then continue across Tuakau Bridge over Waikato river. Take second right up hill to Onewhero

**GPS:** -37.32768181184291, 174.91405377672118